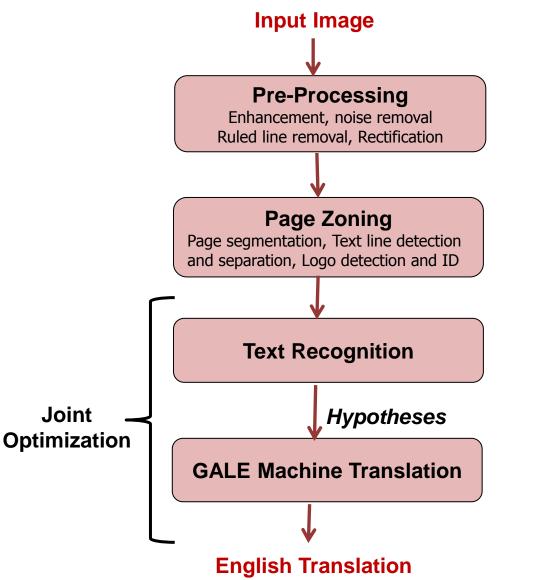

# **Evolution of Data Needs in DARPA Language Programs**

Bonnie Dorr

### LDC Workshop on The Future of Language Resources

September 7, 2012

Approved for Public Release; Distribution Unlimited

Past Successes:

- Data with general characteristics
- High resolution/quality, low noise
- Formal and semi-formal (mostly text, clean speech, machine printed)
- Standard dialects
- Lots of universal data (including parallel corpora)
- Slow acquisition and creation

New Challenges:

- Data with operational characteristics
- Low resolution/quality, high noise and degradation
- Informal genre and multiple modes (text, speech, handwriting)
- Multiple dialects
- A smaller amount of data but of a more targeted nature
- Fast acquisition and creation (crowd-sourcing)

MADCAT:

- OCR'ed data: Program generated, now moving to real-world data
- Low noise in program-generated, extremely noisy real-world data.
- Large volumes

RATS:

- Clean speech transmitted through extremely noisy channels, not by mixing noise and signal
- Real-world data extremely noisy: 0-10db SNR
- Large volumes

GALE/BOLT:

- Initially formal and semi-formal (newswire, fora, news, talk shows)
- Lots of annotation with PropBank representations
- Moving to informal, dialectal, noisy data (emails, msgs, conversations)
- Dependency parsing, alignment, semantic roles

DEFT:

- Highly informal text and conversations
- Requirement for deep language understanding with richer annotations: entities, events, relationships, marking of implicit information.
- Training size small, volume high in real-world environment

Enable English Speaking Warfighters to Absorb & Analyze All Incoming Information in a Timely Manner

- Media: Hardcopy documents (machine-printed, hand-written)
- Language: Arabic
- Genres: Newspapers, magazines, letters/notes, ledgers

<xml> <meta ID="BIAP-2003-000090.pdf" genre="correspondence" language="Arabic" >
<date obtained="Jun-10-2005" created="Aug-26-1997"> <author title="Assistant manager training and technical Department" address="The Republic of Irag, President's **Office, Intelligence Department">** <recipient name="m40"> <comment #1 translation="Confidential"> <text translation="One of the sources informed us of newspapers that are so called the Iraqi defiance abroad, some of them are:" London> <item 2-Baghdad newspaper published in London (Ayad Alawi group).> <item 3-Al Muftada al Thakafi published in Damascus> <item 4-Al Wattan published in Damascus></list> "for your information. Regards"> <comment#2 translation="Attachments 8 pages"> </xml>

MADCAT Program Collection:

- GALE Arabic text handwritten by ~350 authors
- Exhibits real-world variations in writing style, speed, and material
- Pages with and without rule lines
- High resolution, low noise
- 42K pages made available through Phase 3
  - No planned collections in P4 and P5

Anfal Collection:

- 18K pages of real-world documents collected in Iraq in 1991
- Poor scanning, low (unknown) resolution, varying degree of noise from low to severely degraded
- Mostly mixed type with significant variations in amount of handwritten (HW) vs. machine-print (MP) content
- Multiple genres (memos, letters, forms, tables)