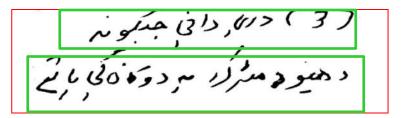

MADCAT Evaluation Results

DARPA

غى 7 يونبو/شبينغوا/ دبحرت مصادر امنية فسطينية وشمود عيان ان احد نشطاد حركة فتاع قتل صباح اليوم الفعيس واصبيه تسعة مواطنين احرين في تجديد الاشترباكات بين عناص من ختع وحماس في حي سل السلطان خي صرينة رفع جنوب قطاع غرة. وتالك المصادر ال هؤاد وائل و مبي (27 عاما) من سَنْطار مَرَىٰةَ فَتْعَ قَنْلُ وَأَصْبِ نسعة مواطنين بينهم نلانة المغال، في نجديد للد نشتباكات العسلمة بين عناص من فنح وحماس في منطقة نل المسلطان في وفح جنوب الفطائح منشبوة الى ان انتبن من جلوب سيس ع مسبرة المارية. المصابين في حالة خطرة للغارية. وقال شهود عيان أن انسنباكات عديفة و قعت بین حرکنی ختع و حماس منز سامات الصباح موکدة أنها ماز الت مستمرة متى الذن. وأخاد للموديان أن مسلمي المركنين المنتشروا في تشوارع الامي.