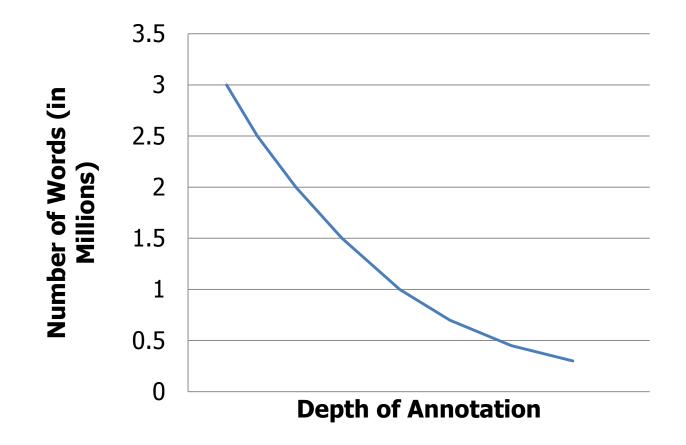

DEFT:

- Highly informal text and conversations
- Requirement for deep language understanding with richer annotations: entities, events, relationships, marking of implicit information.
- Training size small, volume high in real-world environment