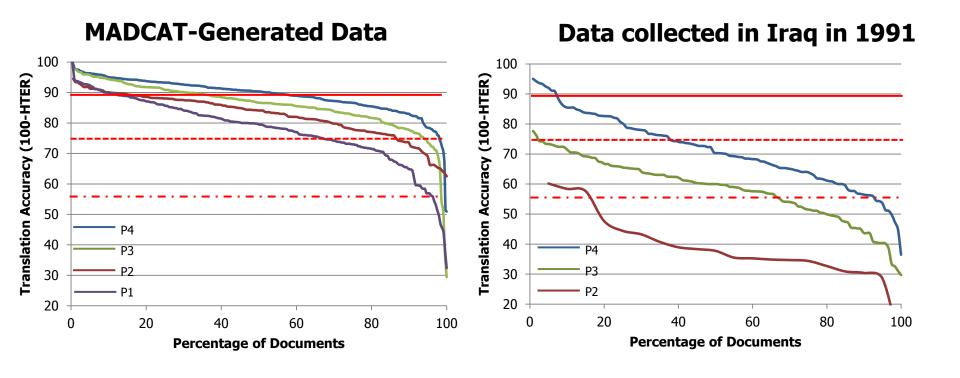

MADCAT Program Collection:

- GALE Arabic text handwritten by ~350 authors
- Exhibits real-world variations in writing style, speed, and material
- Pages with and without rule lines
- High resolution, low noise
- 42K pages made available through Phase 3
  - No planned collections in P4 and P5

Anfal Collection:

- 18K pages of real-world documents collected in Iraq in 1991
- Poor scanning, low (unknown) resolution, varying degree of noise from low to severely degraded
- Mostly mixed type with significant variations in amount of handwritten (HW) vs. machine-print (MP) content
- Multiple genres (memos, letters, forms, tables)