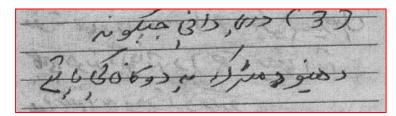

MADCAT Evaluation Results

DARPA

غى 7 يونبو/شبينغوا/ دبحرت مصادر امنية فسطينية وشمود عيان ان احد نشطاد حركة فتاع قتل صباح اليوم الفعيس واصبيه تسعة مواطنين احرين في تجديد الاشترباكات بين عناص من ختع وحماس في حي سل السلطان خي صرينة رفع جنوب قطاع غرة. وتالك المصادر ال هؤاد وائل و مبي (27 عاما) من سَنْطار مَرَىٰةَ فَتْعَ قَنْلُ وَأَصْبِ نسعة مواطنين بينهم نلانة المغال، في نجديد للد نشتباكات العسلمة بين عناص من فنح وحماس في منطقة نل المسلطان في وفح جنوب الفطائح منشبوة الى ان انتبن من جلوب سيس ع مسبرة المارية. المصابين في حالة خطرة للغارية. وقال شهود عيان أن انسنباكات عديفة و قعت بین حرکنی ختع و حماس منز سامات الصباح موکدة أنها ماز الت مستمرة متى الذن. وأخاد للموديان أن مسلمي المركنين المنتشروا في تشوارع الامي.