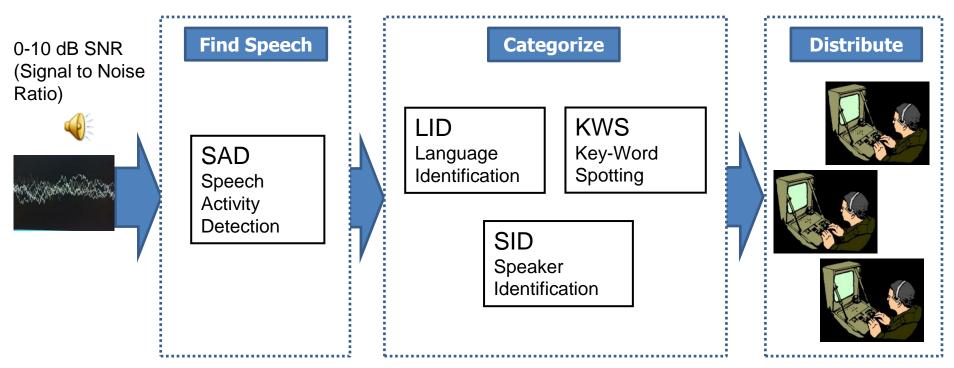

MADCAT:

- OCR'ed data: Program generated, now moving to real-world data
- Low noise in program-generated, extremely noisy real-world data.
- Large volumes

RATS:

- Clean speech transmitted through extremely noisy channels, not by mixing noise and signal
- Real-world data extremely noisy: 0-10db SNR
- Large volumes