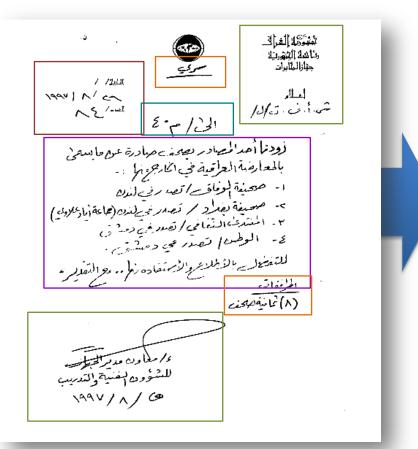

<xml> <meta ID="BIAP-2003-000090.pdf" genre="correspondence" language="Arabic" >
<date obtained="Jun-10-2005" created="Aug-26-1997"> <author title="Assistant manager training and technical Department" address="The Republic of Irag, President's **Office, Intelligence Department">** <recipient name="m40"> <comment #1 translation="Confidential"> <text translation="One of the sources informed us of newspapers that are so called the Iraqi defiance abroad, some of them are:" London> <item 2-Baghdad newspaper published in London (Ayad Alawi group).> <item 3-Al Muftada al Thakafi published in Damascus> <item 4-Al Wattan published in Damascus></list> "for your information. Regards"> <comment#2 translation="Attachments 8 pages"> </xml>